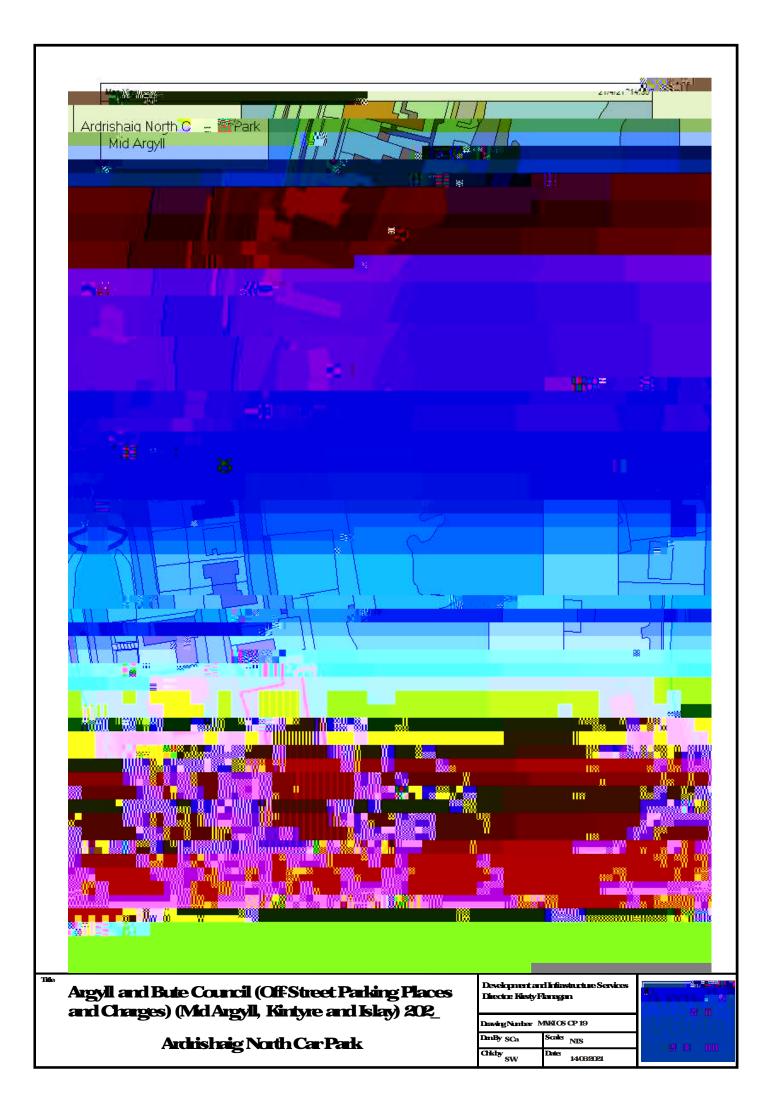

| Argyll and Bute Council (Off-Street Parking Places |
|----------------------------------------------------|
| and Charges) (Mid Argyll, Kintyre and Islay) 202_  |

Title

Archishaig South Car Park

Development and Infrastructure Services Director: Kissty Flaragen Drawing Number: MAKLOS CP 20 DraBy SCa Scale: NIS Chiday SW Date: 14062021